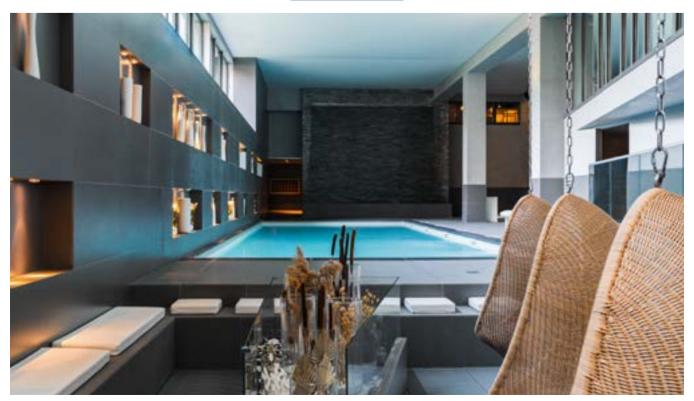

## Heliotherapy

The ice grotto, whirlpool bath, cold water well, steam rooms, sauna and herbal tea room offer a unique multi-sensory experience. Winter and summer alike, after skiing or hiking, take a dip in the indoor pool, a place to relax and unwind.